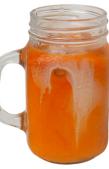

# **Drinks**

**Ginger Lemon Tea** 

Lemongrass Tea

Thai Green Milk Tea

Thai Milk Tea

## Cold

| Iced Long Black<br>Iced Latte<br>Iced Mocha<br>Iced Caramel Latte<br>Iced Vanilla Latte | 5.5<br>6.0<br>7.0<br>7.0<br>6.0 |
|-----------------------------------------------------------------------------------------|---------------------------------|
| Coke Float                                                                              | 5.9                             |
| A&W Rootbeer Float                                                                      | 5.9                             |
| <b>Soda Float</b><br>Blue Lagoon   Green Apple   Passionfr<br>Strawberry   Lychee       | <b>7.9</b><br>uit               |
| Canned Drink                                                                            | 3.5                             |
| Lemongrass Tea                                                                          | 5.9                             |
| Ginger Lemon Tea                                                                        | 5.9                             |
| Thai Milk Tea                                                                           | 6.5                             |
| Thai Green Milk Tea                                                                     | 6.5                             |