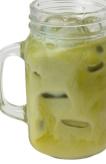

# **Drinks**

**Ginger Lemon Tea** 

Lemongrass Tea

Thai Green Milk Tea

Thai Milk Tea

## Cold

| Iced Long Black<br>Iced Latte<br>Iced Mocha<br>Iced Caramel Latte<br>Iced Vanilla Latte | 5.5<br>6.0<br>7.0<br>7.0<br>6.0 |
|-----------------------------------------------------------------------------------------|---------------------------------|
| Coke Float                                                                              | 5.9                             |
| A&W Rootbeer Float                                                                      | 5.9                             |
| <b>Soda Float</b><br>Blue Lagoon   Green Apple   Passionfr<br>Strawberry   Lychee       | <b>7.9</b><br>uit               |
| Canned Drink                                                                            | 3.5                             |
| Lemongrass Tea                                                                          | 5.9                             |
| Ginger Lemon Tea                                                                        | 5.9                             |
| Thai Milk Tea                                                                           | 6.5                             |
| Thai Green Milk Tea                                                                     | 6.5                             |