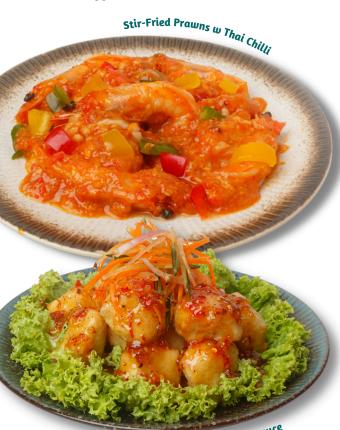

### Stir-Fried Prawn & Squid w Thai Chilli

Juicy and succulent prawns stir-fried with tangy and sweet chilli crab sauce.

Deep-Fried Tofu w Sweet Thai Chilli Sauce