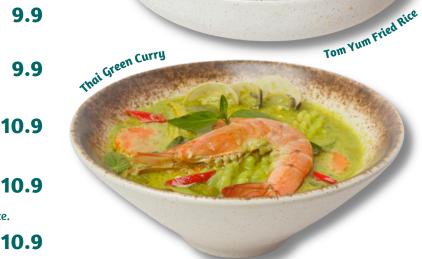

## **Thai Green Curry**

### 10.9/11.9

Creamy, spicy, and tangy curry, made with a blend of Thai herbs and spices. Served with Jasmine Rice.